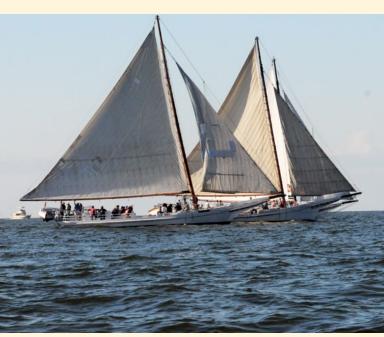

# **MID-DAY AND SUNSET SAILING**

\*Seasonal cruises only

# Sail aboard the "Helen Virginia"

with Captain Art Benton from the Somers Cove Marina, in Crisfield\* 443-614-3885

artbentoncharters.com

The Helen Virginia is a historic Chesapeake Skipjack, built in 1948, that provides a very diverse experience along the Chesapeake. Join us for a night of fellowship, history, and some beautiful Chesapeake sites. Unwind with a beverage of your choice. Each cruise can hold up to 25 people comfortably.

# Sail aboard the "Kathryn"

with Captain David Whitelock, out of Scott's Cove Marina in Chance\* 410-251-6980

The "Kathryn" was built in Crisfield in 1901, and rehabbed in 2008. She was designated a National Historic Landmark on April 19, 1994. She is one of a small number of older skipjacks to survive in working condition.