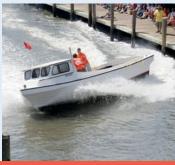

# WATER RECREATION AND TRANSPORTATION

With over 600 miles of shoreline, boat ramps and launches throughout the county, and miles of signed water trails, access to the Tangier and Pocomoke Sounds and the Chesapeake Bay awaits you. Boats to Smith and Tangier Islands depart the Crisfield City Dock and Thomas Dock and Somers Cove Marina 12:30 Daily.

# Sail aboard the "Helen Virginia"

with Captain Art Benton from the Somers Cove Marina, in Crisfield\* 443-614-3885

artbentoncharters.com

The Helen Virginia is a historic Chesapeake Skipjack, built in 1948, that provides a very diverse experience along the Chesapeake. Join us for a night of fellowship, history, and some beautiful Chesapeake sites. Unwind with a beverage of your choice. Each cruise can hold up to 25 people comfortably.